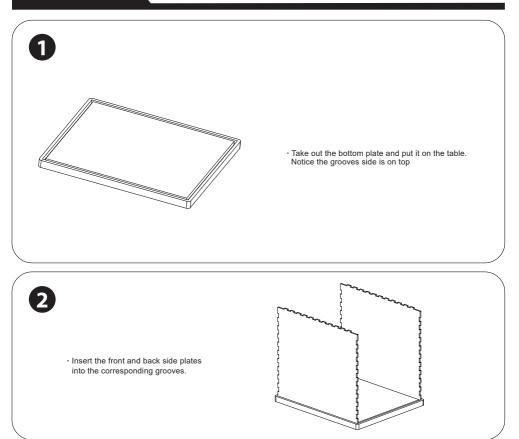

which has good cohesion. It does not need tools, easy to install and firm stitching. It can make the model of DIY House free from dust and more valuable to collect, and it's also a perfect gift for family and friends.

## **Product list**

Top plate: transparent acrylic, four sides are even concave grooves.

Side plate: transparent acrylic, three sides have concave grooves, one side is straight edge without concave grooves.

Bottom plate: Solid wood.

**Notice** Note: Peel off the clear protective sheet covers on both sides of the panels before assembly.



Do not force to insert, to avoid the collapse of the side or broken angle of the acrylic dust cover. If you are unable to insert, please use a small file to polish the concave and convex edge.

**Assembly Instructions** 

Parts:6 pcs