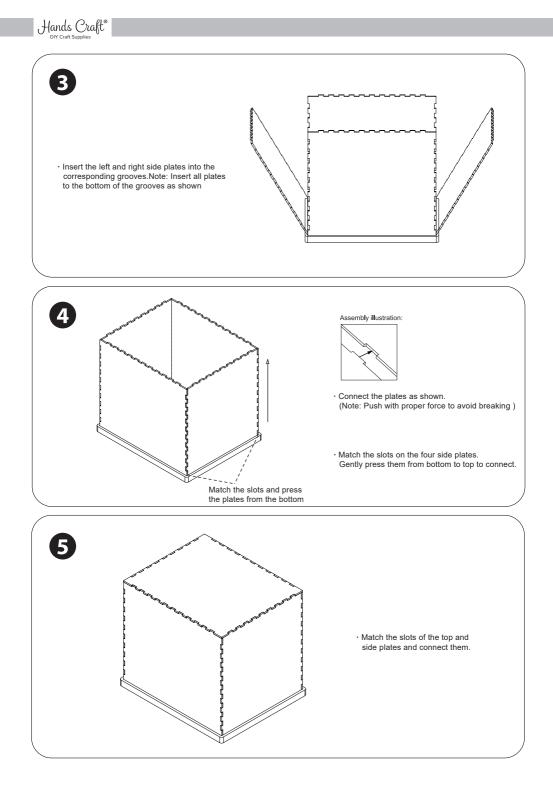

hich has good cohesion. It does not need tools, easy to install and firm stitching. It can make the model of DIY House free from dust and more valuable to collect, and it's also a perfect gift for family and friends.

## **Product list**

Top plate: transparent acrylic, four sides are even concave grooves.

Side plate: transparent acrylic, three sides have concave grooves, one side is straight edge without concave grooves.

Bottom plate: Solid wood.

**Notice** Note: Peel off the clear protective sheet covers on both sides of the panels before assembly.



Do not force to insert, to avoid the collapse of the side or broken angle of the acrylic dust cover. If you are unable to insert, please use a small file to polish the concave and convex edge.

**Assembly Instructions** 

Parts:6 pcs