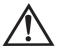

pieces of panels (including 4 sides plates, 1 top plate and 1 bottom plate). With the exception of the bottom plate, all have full angles transparent viewing effect. This product adopts the combination structure of card mount and board, which has good cohesion. It does not need tools, easy to install and firm stitching. It can make the model of DIY House free from dust and more valuable to collect, and it's also a perfect gift for family and friends.

## **Product list**

Top plate: transparent acrylic, four sides are even concave grooves.

Side plate: transparent acrylic, three sides have concave grooves, one side is straight edge without concave grooves.

Bottom plate: Solid wood.

**Notice** Note: Peel off the clear protective sheet covers on both sides of the panels before assembly.



Do not force to insert, to avoid the collapse of the side or broken angle of the acrylic dust cover. If you are unable to insert, please use a small file to polish the concave and convex edge.

**Assembly Instructions** 

Parts:6 pcs